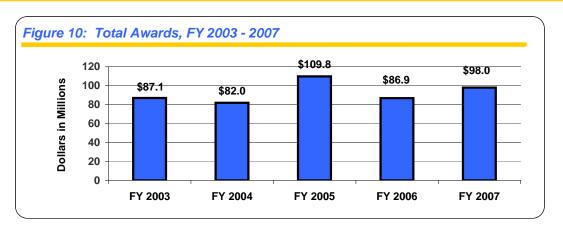

### **Awards**

| Summary                                                                                                                                                                                                   | 1   |
|-----------------------------------------------------------------------------------------------------------------------------------------------------------------------------------------------------------|-----|
| Overview                                                                                                                                                                                                  | 2   |
| Figure 1 – Awards by Source, Fiscal Years 2003-2007                                                                                                                                                       | 3   |
| Figure 2 – Awards from Major Federal Sponsors, Fiscal Years 2003-2007                                                                                                                                     | 3   |
| Figure 3 – Awards by Source, Fiscal Year 2007                                                                                                                                                             | 4   |
| Figure 4 – Contract and Grant Awards by Source, Fiscal Years 2003-2007                                                                                                                                    | 5   |
| Figure 5 – Contract and Grant Awards from Federal Agencies, Fiscal Years 2003-2007                                                                                                                        | 6   |
| Figure 6 – Proposals and Awards by College and Administrative Unit, Fiscal Years 2006-2007                                                                                                                | 7   |
| Figure 7 – Proposals and Awards by College and Administrative Unit, (Report in which awards to faculty in Centers and Institutes are attributed back to their academic department) Fiscal Years 2006-2007 | .11 |
| Figure 8 – Contract and Grant Awards by Campus Unit, Fiscal Years 2003-2007                                                                                                                               | .15 |
| Figure 9 – Contract and Grant Awards by Source and Campus Unit, Fiscal Year 2006-2007                                                                                                                     | .16 |
| Funding Trends, Fiscal Years 2003-2007 for Awards                                                                                                                                                         |     |
| Figure 10 – Total Awards, FY 2003-2007                                                                                                                                                                    | .17 |
| Figure 11 – Federal Awards, FY 2003-2007                                                                                                                                                                  | .17 |
| Figure 12 – Non-Federal Awards, FY 2003-2007                                                                                                                                                              | 17  |

## **Summary**

For Fiscal Year 2007 (July 1, 2006, through June 30, 2007) extramural funding for contracts and grants awarded to the University of California, Riverside totaled \$98 million. This fiscal year total represents a 13% increase over extramural funding for Fiscal Year 2006.