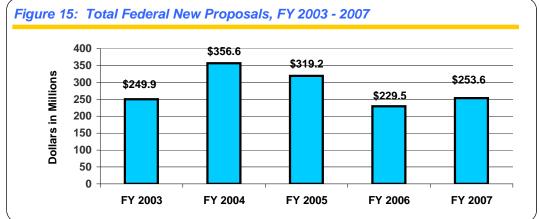

|      | Figure 13 – Industry Awards, FY 2003-20071                | 7  |
|------|-----------------------------------------------------------|----|
| Fund | ding Trends, Fiscal Years 2003-2007 for Federal Proposals |    |
|      | Figure 14 – Total Federal Proposals, FY 2003-2007         | 18 |
|      | Figure 15 – Total Federal New Proposals, FY 2003-2007     | 18 |
|      | Figure 16 – Federal Supplement Proposals, FY 2003-2007    | 18 |
|      | Figure 17 – Federal Renewal Proposals, FY 2003-2007       | 18 |
| Fund | ding Trends, Fiscal Years 2003-2007 for Proposals         |    |
|      | Figure 18 – Total New Proposals, FY 2003-2007             | 19 |
|      | Figure 19 – Total Supplement Proposals, FY 2003-2007      | 19 |
|      | Figure 20 – Total Renewal Proposals, FY 2003-2007         | 19 |