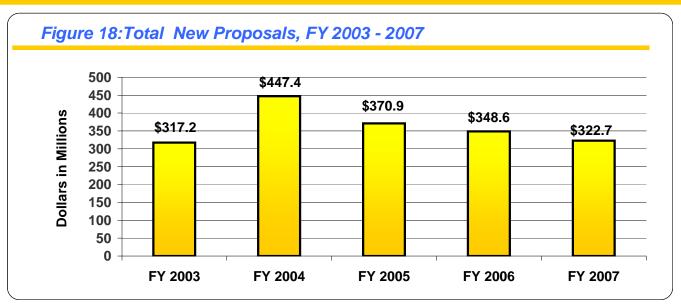

|      | Figure 13 – Industry Awards, FY 2003-20071                | 7  |
|------|-----------------------------------------------------------|----|
| Fund | ding Trends, Fiscal Years 2003-2007 for Federal Proposals |    |
|      | Figure 14 – Total Federal Proposals, FY 2003-2007         | 18 |
|      | Figure 15 – Total Federal New Proposals, FY 2003-2007     | 18 |
|      | Figure 16 – Federal Supplement Proposals, FY 2003-2007    | 18 |
|      | Figure 17 – Federal Renewal Proposals, FY 2003-2007       | 18 |
| Fund | ding Trends, Fiscal Years 2003-2007 for Proposals         |    |
|      | Figure 18 – Total New Proposals, FY 2003-2007             | 19 |
|      | Figure 19 – Total Supplement Proposals, FY 2003-2007      | 19 |
|      | Figure 20 – Total Renewal Proposals, FY 2003-2007         | 19 |