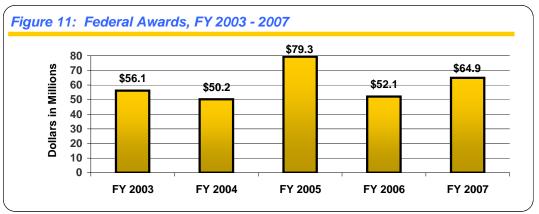

Funding received from Federal agencies totaled \$64.9 million, an increase of 25% over last year's funding, representing 66.2% of the total awards received. State sponsors also contributed significantly to this year's overall increase by providing \$8.15 million, an increase of 23% over last year. Similarly, funding from Non-Profits and Other Governmental sponsors substantially contributed to this year's increase with a combined total of almost \$14 million.