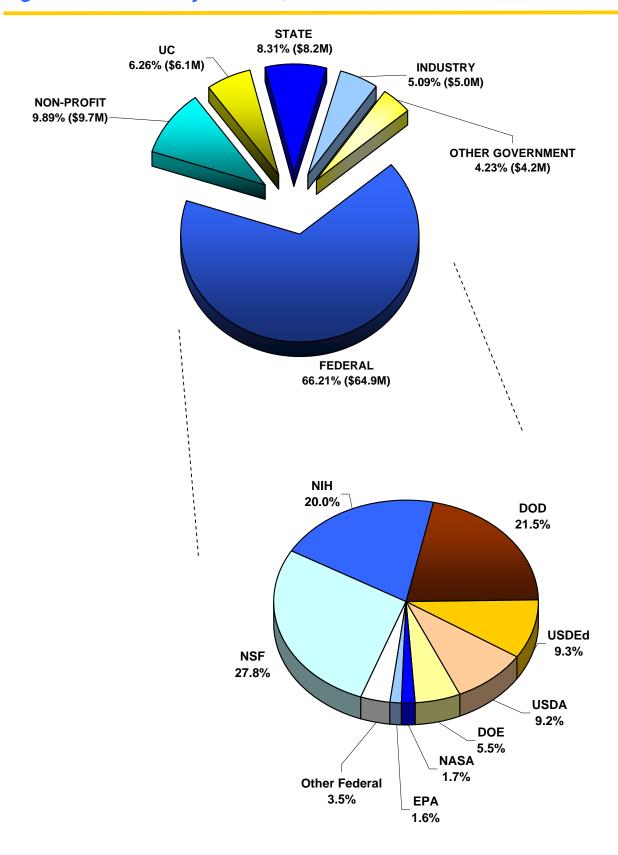

Funding received from Federal agencies totaled \$64.9 million, an increase of 25% over last year's funding, representing 66.2% of the total awards received. State sponsors also contributed significantly to this year's overall increase by providing \$8.15 million, an increase of 23% over last year. Similarly, funding from Non-Profits and Other Governmental sponsors substantially contributed to this year's increase with a combined total of almost \$14 million.

Federal funding from the National Science Foundation remained steady at \$18 million, while funding from the Department of Defense increased substantially over last year's funding. Below is a breakdown of Federal support by major sponsors:

National Science Foundation: 28%

National Institutes of Health: 20%

US Department of Agriculture 9%

US Department of Education: 9%

US Department of Energy: 6%

US Department of Defense 21.5%

Charles F. Louis
Vice Chancellor for Research

Figure 1: Awards by Source, Fiscal Years 2003 - 2007

Figure 2: Awards from Major Federal Sponsors, Fiscal Years 2003 - 2007

Figure 3: Awards by Source, Fiscal Year 2007

Figure 4 - Contract and Grant Awards by Source, Fiscal Years 2003 - 2007

|                                |     |              |          |              |     |               | <u>FY</u> | 2007         |          |              |           |            |
|--------------------------------|-----|--------------|----------|--------------|-----|---------------|-----------|--------------|----------|--------------|-----------|------------|
|                                |     | FY 2003      | <u> </u> | Y 2004       |     | FY 2005       | <u> </u>  | Y 2006       | <u> </u> | Y 2007       | %         | % of Funds |
| SOURCE                         | No. | Amount       | No.      | Amount       | No. | Amount        | No.       | Amount       | No.      | Amount       | Inc./Dec. | Awarded    |
| Federal<br>Government          | 320 | 56,072,007   | 308      | 50,197,327   | 325 | 79,260,071    | 353       | 52,094,903   | 344      | 64,903,644   | 25%       | 66.2%      |
| State *** Government           | 97  | 6,290,206    | 88       | 6,380,450    | 107 | 5,844,232     | 91        | 6,648,392    | 78       | 8,153,218    | 23%       | 8.3%       |
| Other<br>Government            | 29  | 2,831,382    | 35       | 3,844,974    | 22  | 3,982,988     | 28        | 3,760,797    | 33       | 4,158,829    | 11%       | 4.2%       |
| * Non-Profit                   | 139 | 10,555,905   | 141      | 9,423,932    | 99  | 6,370,782     | 110       | 8,850,263    | 136      | 9,695,705    | 10%       | 9.9%       |
| *** Industry                   | 35  | 3,435,534    | 54       | 4,095,192    | 78  | 5,834,732     | 81        | 5,875,766    | 85       | 4,991,598    | -15%      | 5.1%       |
| ** University of<br>California | 180 | 7,957,935    | 190      | 8,029,870    | 155 | 8,472,454     | 167       | 9,659,569    | 144      | 6,140,099    | -36%      | 6.3%       |
| TOTALS                         | 800 | \$87,142,969 | 816      | \$81,971,745 | 786 | \$109,765,259 | 830       | \$86,889,690 | 820      | \$98,043,093 | 13%       | 100.0%     |

0

Figure 5 - Contract and Grant Awards from Federal Agencies, Fiscal Years 2003 - 2007

|                                                  |     |              |     |              |     |              |     |              |     |              | <u>FY</u> | <u>′ 2007</u> |
|--------------------------------------------------|-----|--------------|-----|--------------|-----|--------------|-----|--------------|-----|--------------|-----------|---------------|
|                                                  | _   | Y 2003       | _   | Y 2004       | _   | Y 2005       | _   | Y 2006       | _   | Y 2007       | %         | % of Funds    |
| FEDERAL SOURCE                                   | No. | Amount       | Inc./Dec. | Awarded       |
| Department of Agriculture                        | 60  | 5,623,611    | 44  | 3,942,938    | 42  | 3,852,112    | 39  | 4,543,039    | 43  | 5,944,508    | 31%       | 9.2%          |
| Department of Commerce                           | 1   | 50,000       | 1   | 50,000       | 0   | -            | 0   | -            | 0   | -            | 0%        | 0.0%          |
| Department of Defense                            | 30  | 13,169,884   | 22  | 5,715,880    | 21  | 23,606,323   | 19  | 1,393,637    | 31  | 13,968,004   | 902%      | 21.5%         |
| Department of Education                          | 16  | 3,087,035    | 22  | 4,253,942    | 23  | 7,976,750    | 19  | 4,866,795    | 17  | 6,010,048    | 23%       | 9.3%          |
| Department of Energy                             | 20  | 2,812,956    | 20  | 3,062,611    | 26  | 4,031,936    | 24  | 2,946,793    | 24  | 3,593,834    | 22%       | 5.5%          |
| Department of Housing and Urban Development      | -   | -            | 1   | 400,000      | 1   | 15,000       | 0   | -            | 0   | -            | 0%        | 0.0%          |
| Department of the Interior                       | 5   | 163,930      | 12  | 239,040      | 3   | 73,913       | 3   | 159,463      | 10  | 1,197,801    | 651%      | 1.8%          |
| Department of Justice                            | 1   | 300,000      | 0   | -            | 0   | -            | 0   | -            | 0   | -            | 0%        | 0.0%          |
| Department of Transportation                     | -   | -            | 1   | 46,811       | 0   | -            | 0   | -            | 0   | -            | 0%        | 0.0%          |
| <b>Environmental Protection Agency</b>           | 7   | 1,095,545    | 5   | 982,666      | 5   | 1,028,440    | 15  | 1,009,772    | 11  | 1,018,198    | 1%        | 1.6%          |
| Federal Vertans Affairs                          | 0   | -            | 0   | -            | 0   | -            | 1   | 28,200       | 0   | -            | -100%     | 0.0%          |
| Information Agency (NIST)                        | -   | -            | -   | -            | 1   | 7,889        | 0   | -            | 0   | -            | 0%        | 0.0%          |
| Institute of Museum and<br>Library Services      | 1   | 249,581      | 2   | 621,341      | 0   | -            | 0   | -            | 0   | -            | 0%        | 0.0%          |
| National Aeronautics and<br>Space Administration | 11  | 1,644,007    | 11  | 1,926,618    | 13  | 1,299,427    | 17  | 2,606,775    | 9   | 1,092,587    | -58%      | 1.7%          |
| National Endowment for the Arts                  | 0   | -            | -   | -            | -   | -            | 0   | -            | 0   | -            | 0         | 0.0%          |
| National Endowment for the<br>Humanities         | 4   | 1,840,000    | 2   | 57,005       | 6   | 1,198,746    | 5   | 875,792      | 4   | 247,417      | -72%      | 0.4%          |
| National Institutes of Health                    | 56  | 13,867,168   | 52  | 11,520,849   | 62  | 13,663,081   | 69  | 14,680,254   | 66  | 12,956,733   | -12%      | 20.0%         |
| National Science Foundation                      | 106 | 11,749,359   | 112 | 16,994,849   | 142 | 22,085,936   | 140 | 18,099,383   | 128 | 18,037,734   | 0%        | 27.8%         |
| Public Health Service                            | 1   | 393,425      | 1   | 382,777      | 3   | 420,518      | 2   | 885,000      | 1   | 836,780      | -5%       | 1.3%          |
| Smithsonian Institution                          | 1   | 25,506       | 0   | -            | -   | -            | 0   | -            | 0   | -            | 0%        | 0.0%          |
| TOTALS                                           | 320 | \$56,072,007 | 308 | \$50,197,327 | 348 | \$79,260,071 | 353 | \$52,094,903 | 344 | \$64,903,644 | 25%       | 100.0%        |