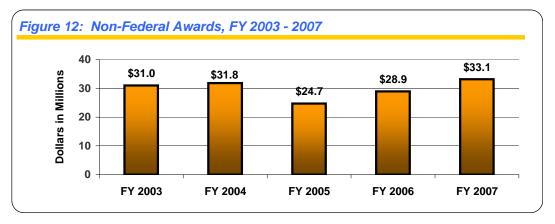

Funding received from Federal agencies totaled \$64.9 million, an increase of 25% over last year's funding, representing 66.2% of the total awards received. State sponsors also contributed significantly to this year's overall increase by providing \$8.15 million, an increase of 23% over last year. Similarly, funding from Non-Profits and Other Governmental sponsors substantially contributed to this year's increase with a combined total of almost \$14 million.