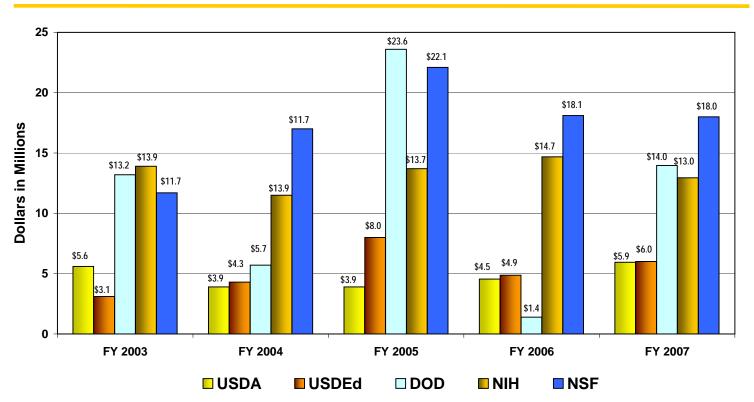

Federal funding from the National Science Foundation remained steady at \$18 million, while funding from the Department of Defense increased substantially over last year's funding. Below is a breakdown of Federal support by major sponsors:

National Science Foundation: 28%

National Institutes of Health: 20%

US Department of Agriculture 9%

US Department of Education: 9%

US Department of Energy: 6%

US Department of Defense 21.5%

Charles F. Louis
Vice Chancellor for Research

Figure 1: Awards by Source, Fiscal Years 2003 - 2007

Figure 2: Awards from Major Federal Sponsors, Fiscal Years 2003 - 2007

Figure 3: Awards by Source, Fiscal Year 2007

Figure 4 - Contract and Grant Awards by Source, Fiscal Years 2003 - 2007

0

Figure 5 - Contract and Grant Awards from Federal Agencies, Fiscal Years 2003 - 2007

|                                                  |     |              |     |              |     |              |     |              |     |              | <u>FY</u> | <u>′ 2007</u> |
|--------------------------------------------------|-----|--------------|-----|--------------|-----|--------------|-----|--------------|-----|--------------|-----------|---------------|
|                                                  | _   | Y 2003       | _   | Y 2004       | _   | Y 2005       | _   | Y 2006       | _   | Y 2007       | %         | % of Funds    |
| FEDERAL SOURCE                                   | No. | Amount       | Inc./Dec. | Awarded       |
| Department of Agriculture                        | 60  | 5,623,611    | 44  | 3,942,938    | 42  | 3,852,112    | 39  | 4,543,039    | 43  | 5,944,508    | 31%       | 9.2%          |
| Department of Commerce                           | 1   | 50,000       | 1   | 50,000       | 0   | -            | 0   | -            | 0   | -            | 0%        | 0.0%          |
| Department of Defense                            | 30  | 13,169,884   | 22  | 5,715,880    | 21  | 23,606,323   | 19  | 1,393,637    | 31  | 13,968,004   | 902%      | 21.5%         |
| Department of Education                          | 16  | 3,087,035    | 22  | 4,253,942    | 23  | 7,976,750    | 19  | 4,866,795    | 17  | 6,010,048    | 23%       | 9.3%          |
| Department of Energy                             | 20  | 2,812,956    | 20  | 3,062,611    | 26  | 4,031,936    | 24  | 2,946,793    | 24  | 3,593,834    | 22%       | 5.5%          |
| Department of Housing and Urban Development      | -   | -            | 1   | 400,000      | 1   | 15,000       | 0   | -            | 0   | -            | 0%        | 0.0%          |
| Department of the Interior                       | 5   | 163,930      | 12  | 239,040      | 3   | 73,913       | 3   | 159,463      | 10  | 1,197,801    | 651%      | 1.8%          |
| Department of Justice                            | 1   | 300,000      | 0   | -            | 0   | -            | 0   | -            | 0   | -            | 0%        | 0.0%          |
| Department of Transportation                     | -   | -            | 1   | 46,811       | 0   | -            | 0   | -            | 0   | -            | 0%        | 0.0%          |
| <b>Environmental Protection Agency</b>           | 7   | 1,095,545    | 5   | 982,666      | 5   | 1,028,440    | 15  | 1,009,772    | 11  | 1,018,198    | 1%        | 1.6%          |
| Federal Vertans Affairs                          | 0   | -            | 0   | -            | 0   | -            | 1   | 28,200       | 0   | -            | -100%     | 0.0%          |
| Information Agency (NIST)                        | -   | -            | -   | -            | 1   | 7,889        | 0   | -            | 0   | -            | 0%        | 0.0%          |
| Institute of Museum and<br>Library Services      | 1   | 249,581      | 2   | 621,341      | 0   | -            | 0   | -            | 0   | -            | 0%        | 0.0%          |
| National Aeronautics and<br>Space Administration | 11  | 1,644,007    | 11  | 1,926,618    | 13  | 1,299,427    | 17  | 2,606,775    | 9   | 1,092,587    | -58%      | 1.7%          |
| National Endowment for the Arts                  | 0   | -            | -   | -            | -   | -            | 0   | -            | 0   | -            | 0         | 0.0%          |
| National Endowment for the<br>Humanities         | 4   | 1,840,000    | 2   | 57,005       | 6   | 1,198,746    | 5   | 875,792      | 4   | 247,417      | -72%      | 0.4%          |
| National Institutes of Health                    | 56  | 13,867,168   | 52  | 11,520,849   | 62  | 13,663,081   | 69  | 14,680,254   | 66  | 12,956,733   | -12%      | 20.0%         |
| National Science Foundation                      | 106 | 11,749,359   | 112 | 16,994,849   | 142 | 22,085,936   | 140 | 18,099,383   | 128 | 18,037,734   | 0%        | 27.8%         |
| Public Health Service                            | 1   | 393,425      | 1   | 382,777      | 3   | 420,518      | 2   | 885,000      | 1   | 836,780      | -5%       | 1.3%          |
| Smithsonian Institution                          | 1   | 25,506       | 0   | -            | -   | -            | 0   | -            | 0   | -            | 0%        | 0.0%          |
| TOTALS                                           | 320 | \$56,072,007 | 308 | \$50,197,327 | 348 | \$79,260,071 | 353 | \$52,094,903 | 344 | \$64,903,644 | 25%       | 100.0%        |