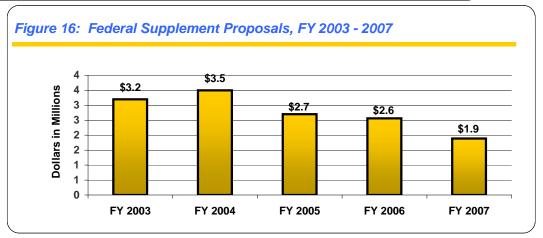

|      | Figure 13 – Industry Awards, FY 2003-20071                | 7  |
|------|-----------------------------------------------------------|----|
| Fund | ding Trends, Fiscal Years 2003-2007 for Federal Proposals |    |
|      | Figure 14 – Total Federal Proposals, FY 2003-2007         | 18 |
|      | Figure 15 – Total Federal New Proposals, FY 2003-2007     | 18 |
|      | Figure 16 – Federal Supplement Proposals, FY 2003-2007    | 18 |
|      | Figure 17 – Federal Renewal Proposals, FY 2003-2007       | 18 |
| Fund | ding Trends, Fiscal Years 2003-2007 for Proposals         |    |
|      | Figure 18 – Total New Proposals, FY 2003-2007             | 19 |
|      | Figure 19 – Total Supplement Proposals, FY 2003-2007      | 19 |
|      | Figure 20 – Total Renewal Proposals, FY 2003-2007         | 19 |