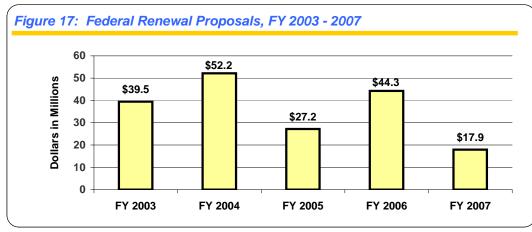

|      | Figure 13 – Industry Awards, FY 2003-20071                | 7  |
|------|-----------------------------------------------------------|----|
| Fund | ding Trends, Fiscal Years 2003-2007 for Federal Proposals |    |
|      | Figure 14 – Total Federal Proposals, FY 2003-2007         | 18 |
|      | Figure 15 – Total Federal New Proposals, FY 2003-2007     | 18 |
|      | Figure 16 – Federal Supplement Proposals, FY 2003-2007    | 18 |
|      | Figure 17 – Federal Renewal Proposals, FY 2003-2007       | 18 |
| Fund | ding Trends, Fiscal Years 2003-2007 for Proposals         |    |
|      | Figure 18 – Total New Proposals, FY 2003-2007             | 19 |
|      | Figure 19 – Total Supplement Proposals, FY 2003-2007      | 19 |
|      | Figure 20 – Total Renewal Proposals, FY 2003-2007         | 19 |