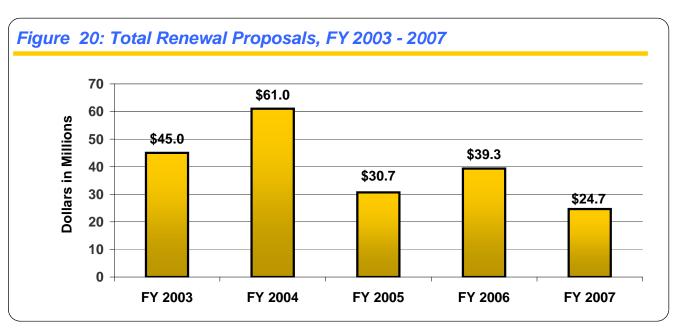

|      | Figure 13 – Industry Awards, FY 2003-20071                | 7  |
|------|-----------------------------------------------------------|----|
| Fund | ding Trends, Fiscal Years 2003-2007 for Federal Proposals |    |
|      | Figure 14 – Total Federal Proposals, FY 2003-2007         | 18 |
|      | Figure 15 – Total Federal New Proposals, FY 2003-2007     | 18 |
|      | Figure 16 – Federal Supplement Proposals, FY 2003-2007    | 18 |
|      | Figure 17 – Federal Renewal Proposals, FY 2003-2007       | 18 |
| Fund | ding Trends, Fiscal Years 2003-2007 for Proposals         |    |
|      | Figure 18 – Total New Proposals, FY 2003-2007             | 19 |
|      | Figure 19 – Total Supplement Proposals, FY 2003-2007      | 19 |
|      | Figure 20 – Total Renewal Proposals, FY 2003-2007         | 19 |