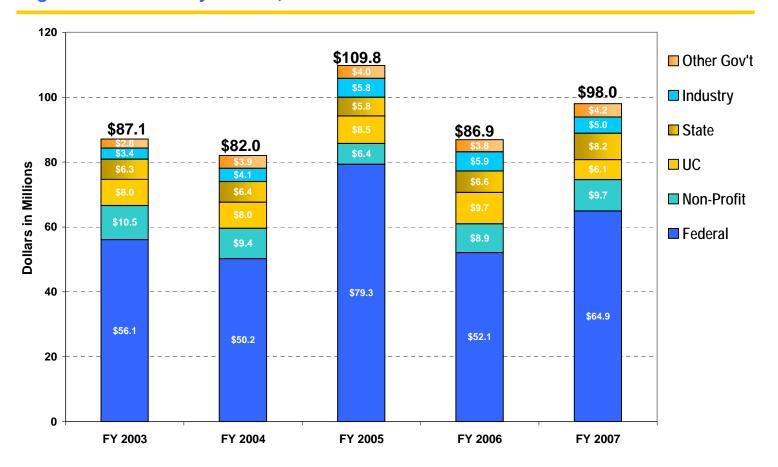

## **Summary**

For Fiscal Year 2007 (July 1, 2006, through June 30, 2007) extramural funding for contracts and grants awarded to the University of California, Riverside totaled \$98 million. This fiscal year total represents a 13% increase over extramural funding for Fiscal Year 2006.

Funding received from Federal agencies totaled \$64.9 million, an increase of 25% over last year's funding, representing 66.2% of the total awards received. State sponsors also contributed significantly to this year's overall increase by providing \$8.15 million, an increase of 23% over last year. Similarly, funding from Non-Profits and Other Governmental sponsors substantially contributed to this year's increase with a combined total of almost \$14 million.

Figure 1: Awards by Source, Fiscal Years 2003 - 2007

Figure 2: Awards from Major Federal Sponsors, Fiscal Years 2003 - 2007

Figure 3: Awards by Source, Fiscal Year 2007

Figure 4 - Contract and Grant Awards by Source, Fiscal Years 2003 - 2007

|                                |     |              |          |              |     |               | <u>FY</u> | 2007         |          |              |           |            |
|--------------------------------|-----|--------------|----------|--------------|-----|---------------|-----------|--------------|----------|--------------|-----------|------------|
|                                |     | FY 2003      | <u> </u> | Y 2004       |     | FY 2005       | <u> </u>  | Y 2006       | <u> </u> | Y 2007       | %         | % of Funds |
| SOURCE                         | No. | Amount       | No.      | Amount       | No. | Amount        | No.       | Amount       | No.      | Amount       | Inc./Dec. | Awarded    |
| Federal<br>Government          | 320 | 56,072,007   | 308      | 50,197,327   | 325 | 79,260,071    | 353       | 52,094,903   | 344      | 64,903,644   | 25%       | 66.2%      |
| State *** Government           | 97  | 6,290,206    | 88       | 6,380,450    | 107 | 5,844,232     | 91        | 6,648,392    | 78       | 8,153,218    | 23%       | 8.3%       |
| Other<br>Government            | 29  | 2,831,382    | 35       | 3,844,974    | 22  | 3,982,988     | 28        | 3,760,797    | 33       | 4,158,829    | 11%       | 4.2%       |
| * Non-Profit                   | 139 | 10,555,905   | 141      | 9,423,932    | 99  | 6,370,782     | 110       | 8,850,263    | 136      | 9,695,705    | 10%       | 9.9%       |
| *** Industry                   | 35  | 3,435,534    | 54       | 4,095,192    | 78  | 5,834,732     | 81        | 5,875,766    | 85       | 4,991,598    | -15%      | 5.1%       |
| ** University of<br>California | 180 | 7,957,935    | 190      | 8,029,870    | 155 | 8,472,454     | 167       | 9,659,569    | 144      | 6,140,099    | -36%      | 6.3%       |
| TOTALS                         | 800 | \$87,142,969 | 816      | \$81,971,745 | 786 | \$109,765,259 | 830       | \$86,889,690 | 820      | \$98,043,093 | 13%       | 100.0%     |