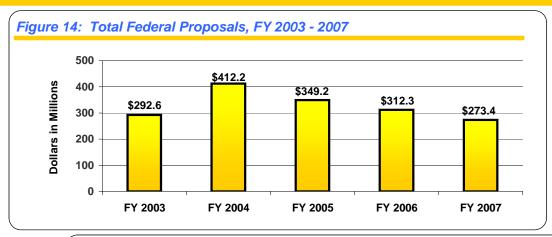

46%       7,033,199         -       -       -       -       -       -       -       -       0       7,033,199         -       -       -       -       -       -       -       -       0       525,000         -       -       -       -       -       -       -       0%       525,000         -       -       -       -       -       -       -       0%       525,000         7,618       70,000 |

<sup>\*</sup> All awards from foundations and other non-profit organizations.

<sup>\*\*</sup> Includes funding from UC Managed DOE laboratories.

<sup>\*\*\*</sup> FY 2006 and 2007 totals for the Center for Nanoscale Science and Engineering are distributed equally between the College of Engineering and the College of Natural and Agricultural Sciences









### Funding Trends, Fiscal Years 2003 - 2007