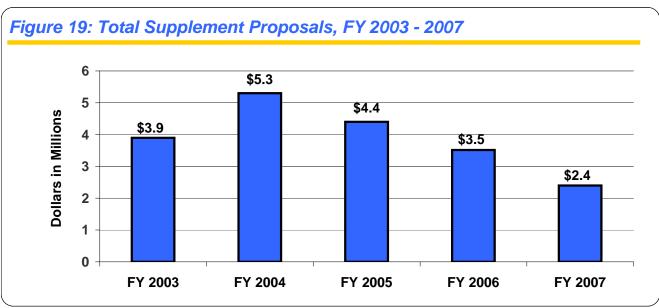

|      | Figure 13 – Industry Awards, FY 2003-20071                | 7  |
|------|-----------------------------------------------------------|----|
| Fund | ding Trends, Fiscal Years 2003-2007 for Federal Proposals |    |
|      | Figure 14 – Total Federal Proposals, FY 2003-2007         | 18 |
|      | Figure 15 – Total Federal New Proposals, FY 2003-2007     | 18 |
|      | Figure 16 – Federal Supplement Proposals, FY 2003-2007    | 18 |
|      | Figure 17 – Federal Renewal Proposals, FY 2003-2007       | 18 |
| Fund | ding Trends, Fiscal Years 2003-2007 for Proposals         |    |
|      | Figure 18 – Total New Proposals, FY 2003-2007             | 19 |
|      | Figure 19 – Total Supplement Proposals, FY 2003-2007      | 19 |
|      | Figure 20 – Total Renewal Proposals, FY 2003-2007         | 19 |