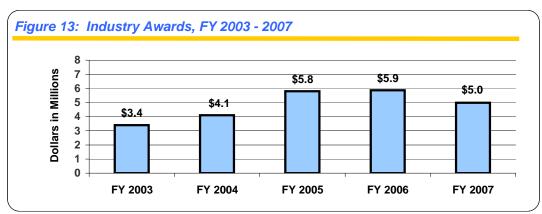

70       2%       -       0%       127,577       46%       7,033,199         -       -       -       -       -       -       -       -       0       7,033,199         -       -       -       -       -       -       -       -       0       525,000         -       -       -       -       -       -       -       0%       525,000         -       -       -       -       -       -       -       0%       525,000         7,618       70,000 |

<sup>\*</sup> All awards from foundations and other non-profit organizations.

<sup>\*\*</sup> Includes funding from UC Managed DOE laboratories.

<sup>\*\*\*</sup> FY 2006 and 2007 totals for the Center for Nanoscale Science and Engineering are distributed equally between the College of Engineering and the College of Natural and Agricultural Sciences









### Funding Trends, Fiscal Years 2003 - 2007